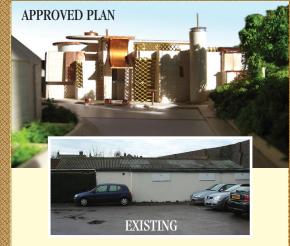

#### EASTBOURNE MOSQUE

has existed since 1984, housed in an old social club. The building is antiquated and our community needs a safe and modern building in which to worship. Eastbourne Council has given us planning permission to rebuild our existing mosque.

THE TOTAL COST OF THE PROJECT IS £600,000. OUR SMALL LOCAL COMMUNITY has raised £175,000 so far and InshaAllah, work can begin if we could achieve this target with your help.

We will accept Quard-e-Hasana